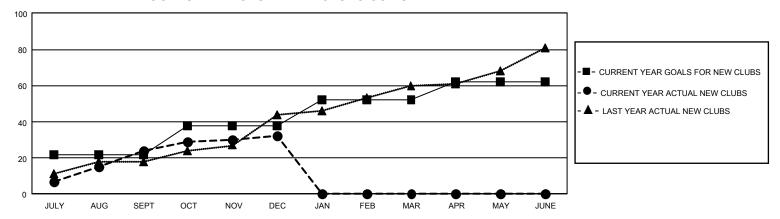

## GMT Constitutional Area 6, Group N

REPORT DOES NOT INCLUDE CLUBS IN UNDISTRICTED AREAS.

| Clubs                 |               |           |               | Members               |                         |                         |                                                    |
|-----------------------|---------------|-----------|---------------|-----------------------|-------------------------|-------------------------|----------------------------------------------------|
| RESULTS FOR 2021-2022 |               |           |               | RESULTS FOR 2021-2022 |                         |                         |                                                    |
| QUARTER               | NEW CLUB GOAL | NEW CLUBS | DROPPED CLUBS | QUARTER MEN           | IBER GROWTH NET<br>GOAL | MEMBER GROWTH<br>ACTUAL | DROPPED MEMBERS<br>ACTUAL (including<br>transfers) |
| JULY/AUG/SEPT         | 66            | 24        | 44            | JULY/AUG/SEPT         | 495                     | 1,208                   | 952                                                |
| OCT/NOV/DEC           | 48            | 8         | 47            | OCT/NOV/DEC           | 395                     | 988                     | 1,260                                              |
| JAN/FEB/MAR           | 42            | 0         | 0             | JAN/FEB/MAR           | 280                     | 0                       | 0                                                  |
| APR/MAY/JUNE          | 30            | 0         | 0             | APR/MAY/JUNE          | 180                     | 0                       | 0                                                  |

## GOALS AND ACTUAL NEW CLUBS CUMULATIVE