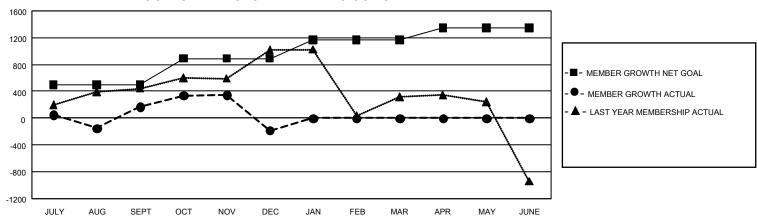

## GMT Constitutional Area 6, Group N

REPORT DOES NOT INCLUDE CLUBS IN UNDISTRICTED AREAS.

| Clubs                 |               |           |               | Members               |                         |                         |                                                    |
|-----------------------|---------------|-----------|---------------|-----------------------|-------------------------|-------------------------|----------------------------------------------------|
| RESULTS FOR 2021-2022 |               |           |               | RESULTS FOR 2021-2022 |                         |                         |                                                    |
| QUARTER               | NEW CLUB GOAL | NEW CLUBS | DROPPED CLUBS | QUARTER MEN           | IBER GROWTH NET<br>GOAL | MEMBER GROWTH<br>ACTUAL | DROPPED MEMBERS<br>ACTUAL (including<br>transfers) |
| JULY/AUG/SEPT         | 66            | 24        | 44            | JULY/AUG/SEPT         | 495                     | 1,208                   | 952                                                |
| OCT/NOV/DEC           | 48            | 8         | 47            | OCT/NOV/DEC           | 395                     | 988                     | 1,260                                              |
| JAN/FEB/MAR           | 42            | 0         | 0             | JAN/FEB/MAR           | 280                     | 0                       | 0                                                  |
| APR/MAY/JUNE          | 30            | 0         | 0             | APR/MAY/JUNE          | 180                     | 0                       | 0                                                  |

## GOALS AND ACTUAL MEMBERS CUMULATIVE

| DROPPED CLUBS: 91       |                | 255 CLUBS OF 861 ADDED 1<br>OR MORE NEW MEMBERS | GENDER DISTRIBUTION  MALE 13,192 (67.23%) |                |
|-------------------------|----------------|-------------------------------------------------|-------------------------------------------|----------------|
|                         |                |                                                 | FEMALE                                    | 6,419 (32.71%) |
| DROPPED MEMBERS         |                |                                                 | NON BINARY                                | 0 (0.00%)      |
| DECEASED                | 32             |                                                 | PREFER NOT TO ANSWER                      | 12 (0.06%)     |
| CLUB CANCELLED<br>OTHER | 1,111<br>1,069 | CLICK HERE FOR                                  | TOTAL FAMILY UNIT MEMBERS 8,17            |                |
| TOTAL                   | 2,212          | CUMULATIVE MEMBERSHIP DATA                      | FAMILY MEMBERS PAYING HALF DUES 4,6       |                |